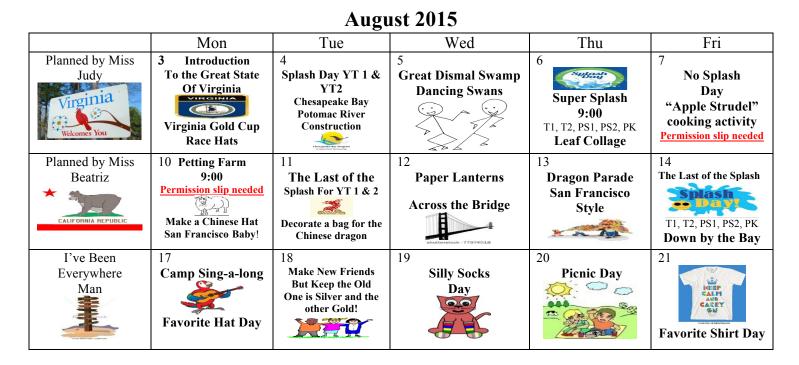

Splash Day for YT 1 & YT 2 is on Tuesdays. Splash Day for T 1, T 2, PS 1, PS 2 & PK on Fridays. Activities & times may be changed due to weather & scheduling conflicts. Super Splash is for T1, T2, PS1, PS2 & PK is on Wed. July 9<sup>th</sup> and August 6<sup>th</sup> – NO FRIDAY SPLASH