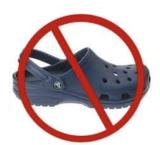

Children wear swim suit to school with <u>closed-toed</u> water shoes. No CROCS or open-toed water shoes! If your child comes in with the wrong footwear they will not participate. Remember to pack a towel, extra clothes, underwear, socks and shoes with everything <u>LABELED</u>.