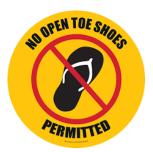

Children wear swim suit to school with <u>closed-toed</u> water shoes. No CROCS or open-toed water shoes! If your child comes in with the wrong footwear they will not participate. Remember to pack a towel, extra clothes, underwear, socks and shoes with everything <u>LABELED</u>.