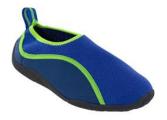

Children wear swim suit to school with <u>closed-toed</u> water shoes. No CROCS or open-toed water shoes! If your child comes in with the wrong footwear they will not participate. Remember to pack a towel, extra clothes, underwear, socks and shoes with everything <u>LABELED</u>.