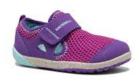

Children wear swim suit to school with <u>closed-toed</u> water shoes. No CROCS or open-toed water shoes! If your child comes in with the wrong footwear they will not participate. Remember to pack a towel, extra clothes, underwear, socks and shoes with everything <u>LABELED</u>.